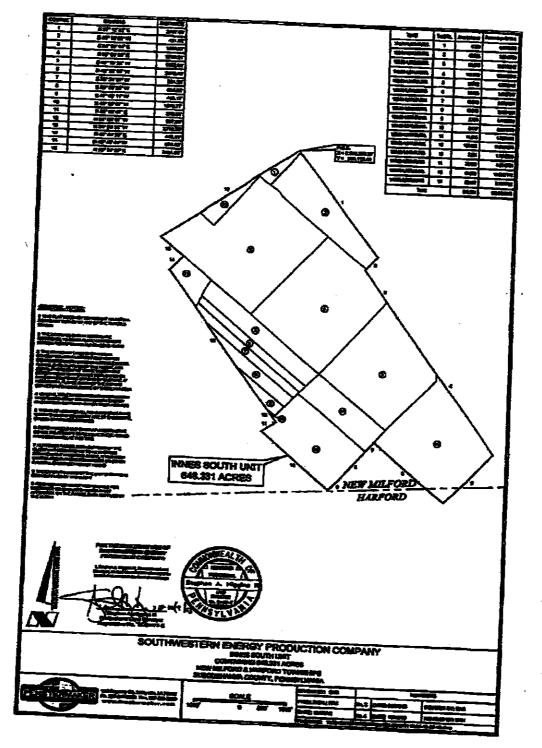

|                                          |                     |                       |              | Total                                         | 648.321         |
|                    |            |                                           |                                          |                     |                       |              |                                               |                 |

A-1

**R.** 089a

#### Exhibit "B" Attached to and made a part of that certain Amended Declaration of Pooling Effective January 11, 2013 Inner South Gas Unit

a



B-1

••• • • •

.... .

.

R. 090a

.....

#### Exhibit "8" Attached to and made a part of that certain Amended Declaration of Pooling Effective January 11, 2013 innes South Gas Unit

.



B-1

···· · ·····

-

.

R. 091a

-----

••

----

MARY F. EVANS Register of Wile - Recorder of Books Cark of Orphaner Court Division Court of Common Pictur of Snoqueshanes County PO BOX 218 MONTROSE, PA 18801-0218

(578) 278-4588



5.

SUBCOMERCIANAL COUNTY COURT MOUSE

\*Total Pager-6

Instrument Number - 201315791 Recorded On 12/4/2013 At 3:16:00 PM \*Ta \*Instrument Type - OIL POOLING Invoice Number - 150206 \*Granter - SOUTHWESTERN ENERGY PRODUCTION CO \*Granter - NOLAN, BEVERLY J \*Customer - SOUTHWESTERN ENERGY \*JEES

| STATS HELT TAX<br>RECORDING FEES -<br>RECORDER OF DEEDS | <b>\$0.</b> 50<br>\$29.50 |
|---------------------------------------------------------|---------------------------|
| COUNTY INFROVENET FEE                                   | \$2.00                    |
|