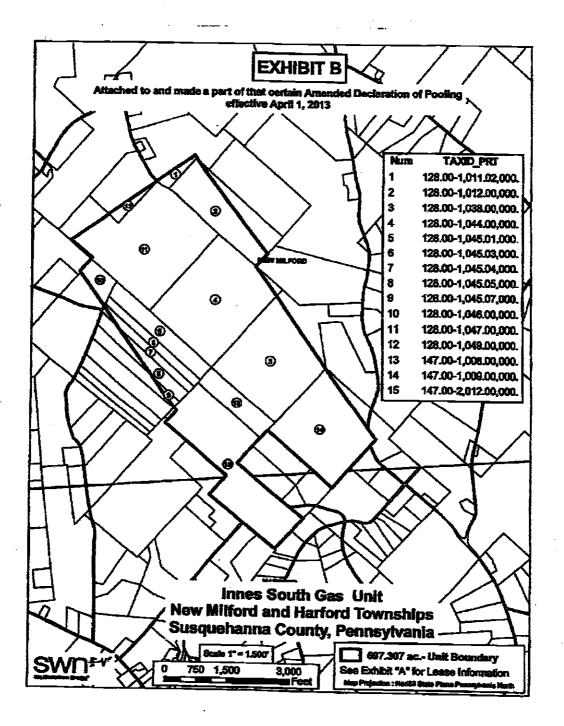

|               |                                                                                                                 |          |

A-3



**B-1** 

R. 080a

l

MARY F. EVANS Register of Wills - Recorder of Deads Cierk of Orphame Court Division Court of Common Picas of Sangushama County PO BOX 218 MONTROSE, PA 18301-6218

(579) 278-4680



SCIQUERAMA COUNTY COURT HOUSE MONINOUS, PERSYLVANA

\* Total Pages - 5

Instrument Number - 201307127 Excorded On 67/2013 At 19:15:47 AM \*To \*Instrument Type - OIL POOLING Invoice Number - 146462 \*Granter - SOUTHWESTERN ENERGY PRODUCTION CO \*Granter - NOLAN, BEVERLY J \*Castomer - SOUTHWESTERN ENERGY \*TERS STATE WRIT TAX \$0.50 RECORDING FERS - \$25.00 RECORDING FERS RECORDING FERS - \$25.00 RECORDING FERS RECORDING FERS - \$200 RECORDING FERS REC

-----

### This is a certification page

### DO NOT DETACH

This page is now part of this legal document.

RETURN DOCUMENT TO: SOUTHWESTE