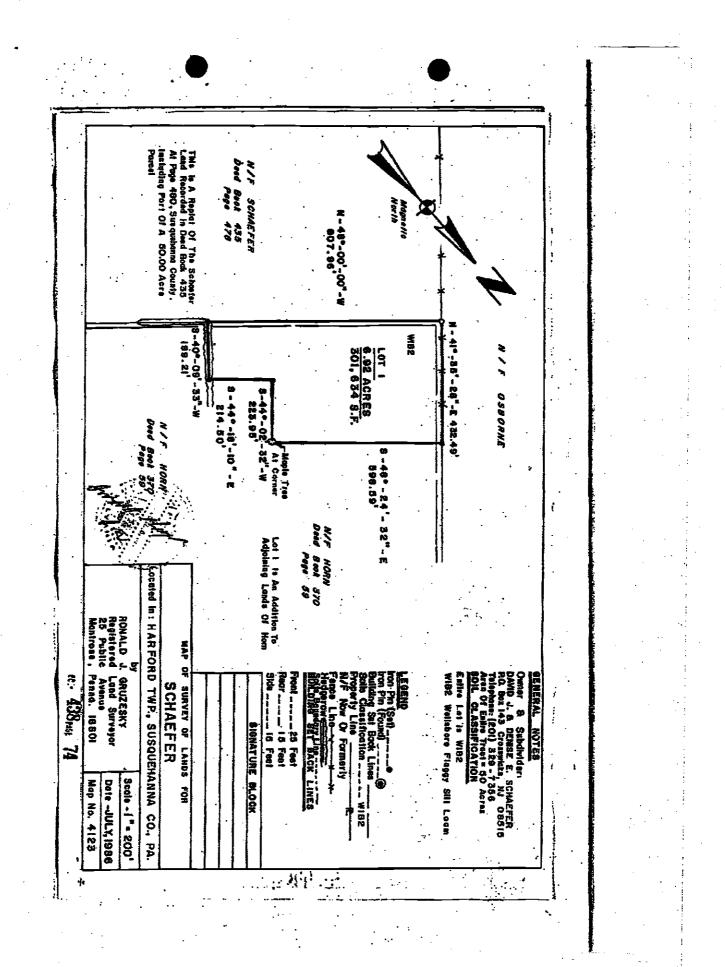

eighteen the seconds west two hundred fourteen and fifty hundredths feet to a point; (4) South forty one hundredths feet to the point forty degrees nine minutes thirty three seconds wast one hundred ninety nine and, twenty one hundredths feet to the point of beginning. Cr CONTAINING 5.92 acres of land more or less as surveyed by Rousld J. Gruzesky, Registered Land Surveyor, 1986. Map attached hereto. SUBJECT to any essements or rights-of-way of record or visible on the ground. HAZARDOUS WASTE has not been disposed of on the subject premises to grantors' actual knowledge. BEING the northeast end of a certain parcel of land conveyed by . Charles Murray, et al, to David and Denise Schaefer, by deed dated May 9, 1986 and recorded in Deed Book 435 at Page 478. N & 438ms 72

R. 167a



R. 168a



13 And the sold granter a hereby manyant generally . 60 isterit à In Wilness Willevert, said granter Shave Acrounto set that Ac and S the day and your first above written. and a set Signad, Seabrit and Bolikered. In the Presence of H Commonwealth of Vanesallocation 3-3<sub>12</sub> Council of SUSOLEHANN On this, that & day of august 19 86 before me a Notary Public,  $\overline{\mathcal{C}}$ David J. Schaefer and Denise E. wife, Scheefer e within riig y ATA umani, and acknowledged that they executed the same for the purpose thered IN WITNESS WHEREOF, I have harsunto set my haud and official -NT COMMISSION EXPIRES W Co D-20-74 Martilly Cratifity, star et. prat us of the grantes \* herein is RD # 1 Box 102 New Milford, PA 18834 . RECORDED E.S. I. HEL 438 HEE 75 HISE AUG 18 AN ID 16

R. 170a