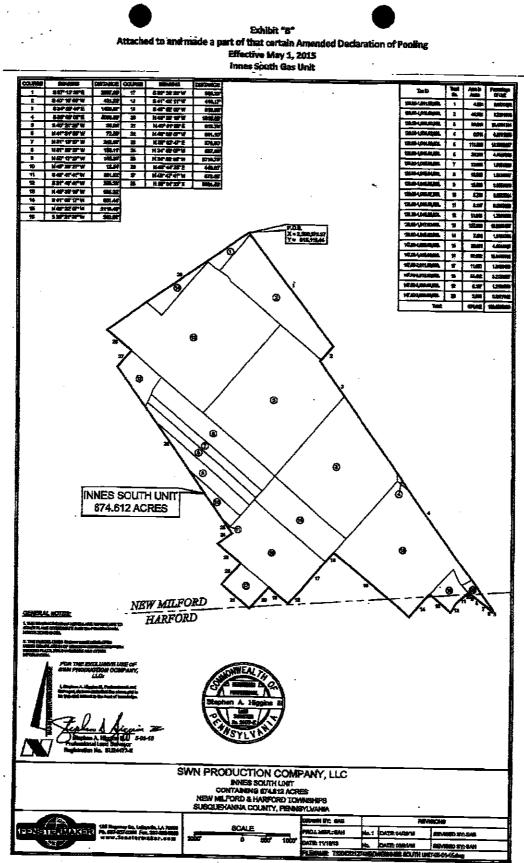

| 201002549 147.00-2,023.00                                                                                      | 2.683                   |
|        |             |                                             |                                        |                       |                      |                          | Total:                                                                                                         | 674.612                 |
|        |             |                                             |                                        |                       |                      |                          |                                                                                                                |                         |

A-1

l



**B-1** 

# R. 261a



MARY F. EVANS Register of Wills - Recorder of Deeds Clerk of Orphans' Court Division Court of Common Piezs of Susquehanan County PO BOX 218 MONTROSE, PA 18801-0218





ت

÷

SUSQUERANNA COUNTY COURT HOUSE MONTROSE, PERSYLVANIA

\* Total Pages - 5

| 1/47           |
|----------------|
| 38:34 PM       |
| LING           |
|                |
| ON COMPANY LLC |
| ХJ             |
| ENERGY         |
|                |
| \$0.50         |
| \$63.50        |
| • •            |
| æ \$2.00       |
| FKE \$3.00     |
| \$69.00        |
|                |

amont Na

mh

This is a certification page

DO NOT DETACH

This page is now part of this legal document.

RETURN DOCUMENT TO: SWN PRODUCTION COMPANY LLC PO BOX 12359 SPRING, TX 77391 ATTN: MELISSA JACKSON

I hereby CERTIF