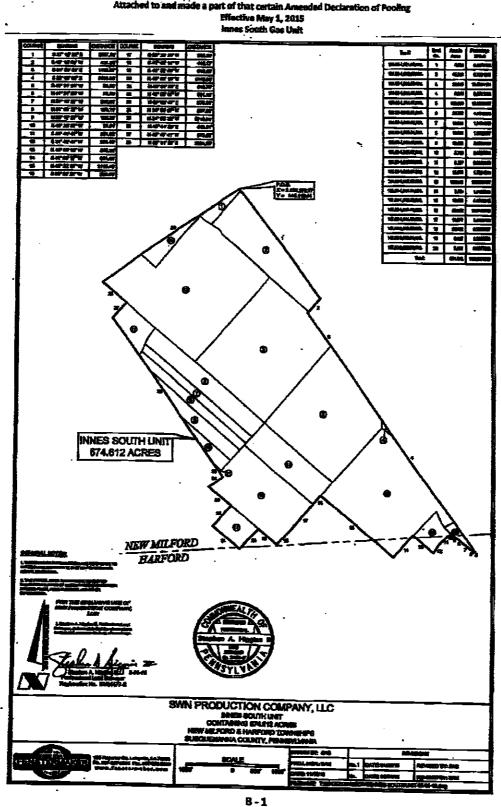

| 9/19/2009               | 0F04/1/8             | 201002549                 | 201002549 147.00-2,023.00 | 2.683                    |
| ļ                |               |                                              |                                                                                              |                         |                      |                           | Total:                    | 674,612                  |
|                  |               |                                              |                                                                                              |                         |                      |                           |                           |                          |

EXHABIT "A"

R. 102a

A-1

Ĺ



Edibit "5" Attached to and made a part of that certain Amended Declaration of Pooling

MARY F. EVANS Register of Wills - Recorder of Deade Clerk of Orphans' Court Division Court of Ca on Plens of Susque HAR County PO BOX 218 MONTROSE, PA 18801-0218

(170) 273-4600



Ē

STATISTICS. MONTROLE, PERSONAL

\*Total Pages-5

### Instrument Number - 201505727 Recorded On 6/12/2015 At 3:38:34 PM

- \* Exertment Type OIL POOLING Invoice Number 177136 \* Granter SWN PRODUCTION COMPANY LLC \* Granter NOLAN, BEVERLY J \* Contoner SOUTHWESTERN ENERGY
- \* FEES

| STATE MELT TAL          | \$0.50   |
|-------------------------|----------|
| RECORDING PERS -        |          |
|                         | \$\$3.50 |
| RECORDER OF DEEDS       |          |
| COUNTY DEPROVEMENT FEE  | \$2.00   |
| RECORDER