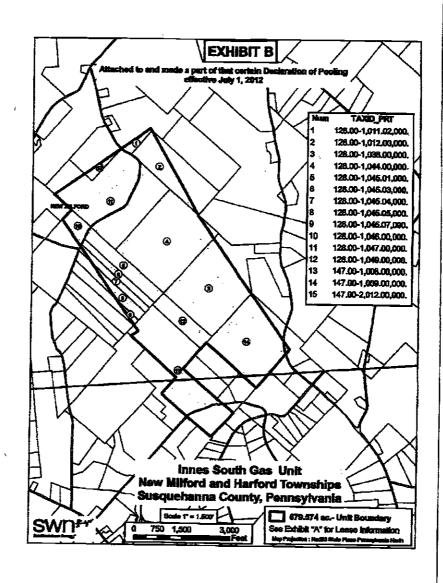

| atrus.             |

EXECUTE "A" in grant of this certain Decimation of Pacing situation



MARY F. EVANS Register of Wills - Recorder of Deeds Clerk of Orphans' Court Division Court of Common Pleas of Susquehanna County **PO BOX 218** MONTROSE, PA 18801-0218

(570) 278-6600



-

SUSQUERINNI COUNTY COLART ROUSE MONTEOSE, PEROSYLVINI

\* Total Pages - 5

Instrument Number - 201304480 Recorded On 4/10/2013 At 2:31:19 PM \* Instrument Type - OIL POOLING Invoice Number - 141990 \* Grantor - SOUTHWESTERN ENERGY PRODUCTION CO

\* Grantee - NOLAN, BEVERLY J

\* Customer - SOUTHWESTERN ENERGY

\* FEES

| STATE WRIT TAX       | \$0.50    |
|----------------------|-----------|
| RECORDING FEES -     | \$25.00   |
| RECORDER OF DEEDS    |           |
| COURTY IMPROVEMENT F | BE \$2.00 |
| RECORDER INFROVEMENT |           |
| TOTAL PATD           | \$30.50   |

This is a certification pag