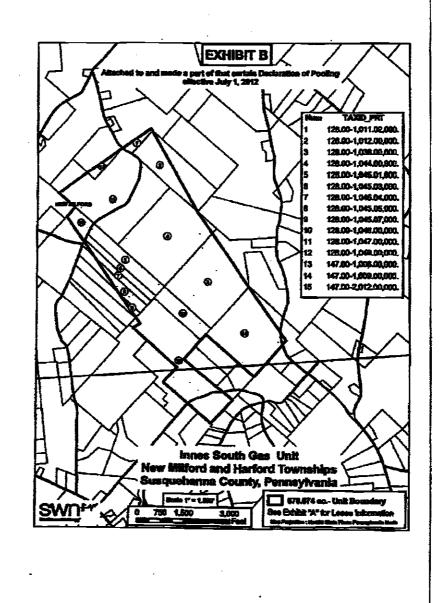

|              |                          |              | A LOCAL COLOR                              |                        | Constantingua  | 101.0           |

مراجع بين من المراجع والمراجع عليه بين المراجع من المراجع بين المراجع بين المراجع بين المراجع بين المراجع بين

ł



.

R. 075a

MARY F. EVANS Register of Wills - Recorder of Doods Clerk of Orphans' Caset Division Court of Continue Piece of Susquehanne County PO BOX 218 MONTROSE, PA 18301-6218

(570) 178-4600



5

STRUCTURE COUNTY COURT HOUSE MONTEOSE PERSOENUMA

\* Total Pages - 5

Instrument Number - 201304400 Recorded On 4/10/2013 At 2:31:19 PD4 \*Instrument Type - OIL POOLING Invoice Number - 141998 \*Granter - SOUTHWESTERN ENERGY PRODUCTION CO \* Grantes - NOLAN, BEVERLY J NUMER - SOUTHWESTERN ENERGY \*Cm \* 7885 STATE WEIT TAX \$0.50 RECORDING PERS . \$25.00 RECORDER OF DEEDS COUNTY IMPROVEMENT FEE \$2.00 RECONDER IMPROVEMENT FRE \$3.00 TOTAL PAID \$30.50

### This is a certification page

### **DO NOT DETACH**

This page is now part of this legal document.

RETURN DOCUMENT TO: Southwestern Ener