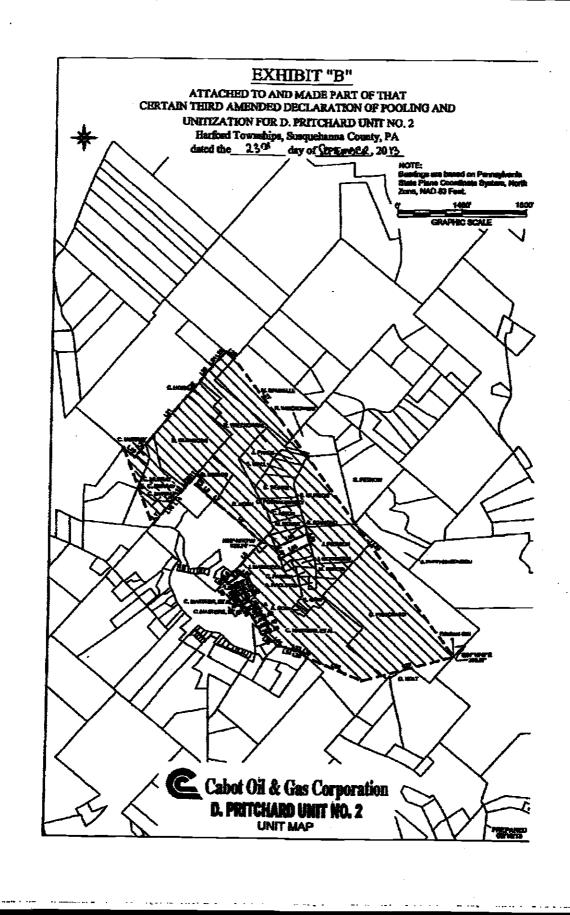

37-10167         | C. PANERA         | 2.155         | 0.4753497                       |
| 37-10178         | C. MURRAY         | 1.449         | <u>0.46731976</u><br>0.31421876 |
| 37-16274         | A. GOW            | 1.054         | 6.2266775                       |
|                  | A PAOLUCCI        | 1.014         |                                 |
|                  | 0. KOLT           | 9,054         | 0.017356%                       |
| 37-15107         | 1. PAPPANASTASIOU | 8.025         | 0.006.40001                     |
|                  | 1 PETROW          | 6013          | 0.00201075                      |
|                  |                   | 401.144       | 100.000007                      |



Cabot Oil & Gas Corporation D. PRITCHARD UNIT NO. 2 UNIT MAP

R. 047a



# **EXHIBIT "4"**

MARY F. EVANS Register of Wills - Bounder of Doeds Carr's at Orghans' Court Division Court of Countrys Piece of Sasquehanias County PO BOX 215 MONTROSE, PA 185001-4218

(578) 275-4668

nt Number - 2012/1820

din 1

- -----

. . . . . ...



SUBCEMENTE COUNTY COURT MOURE

\* Total Pages - 6

Recorded On M27/2012 At 12:50:58 PM \*Te \*Instrument Type - OEL FOOLING Invoice Number - 132403 \*Granter - SOUTHWESTERN ENERGY FROBUCTION CD \*Granter - ALLEBACH, MARVIN S \*Customer - SOUTHWESTERN ENERGY \*FREE SEATE UNIT TAX \$0.50 RECORDER OF DENDS COUNTY INFROVEMENT FRE \$2.00 RECORDER INFROMMENT FRE \$2.00 RECORDER INFROMMENT FRE \$2.00 RECORDER INFROMMENT FRE \$2.00 RECORDER INFROMMENT FRE \$2.00

This is a certification page

# DO NOT DETACH

This page is now part of this l