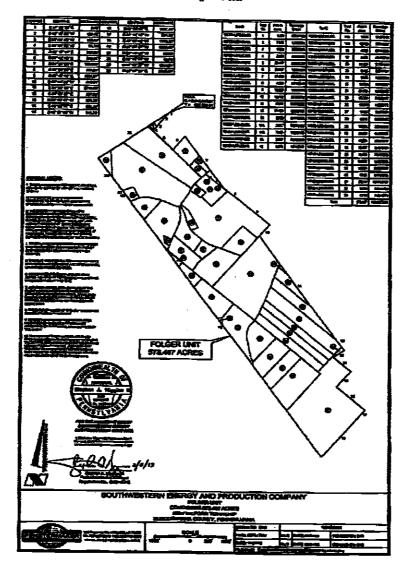

|              |

7

R. 061a



Exhance "5" Allached and made part of that Cartain Annualed Deciaration of Pooling effective March 19, 2013 Folger Gas Unit

**B-1** 

R. 062a

| Exhibit 78"                                                                                   |
|-----------------------------------------------------------------------------------------------|
| ttached and made part of that Certain Amended Declaration of Pooling effective March 19, 2013 |
| Folger Ges Unit                                                                               |

.

-----

۰.

J.



**B-**1

• •=• •••• •

R. 063a

A REAL PROPERTY AND A REAL

- . . . . . .

-----

MARY F. EVANS Register of Wile - Recorder of Deeds Clock of Orphans' Court Division Court of Common Piece of Surgachampa County PO BOX 218 MONTROSE, PA 18891-8