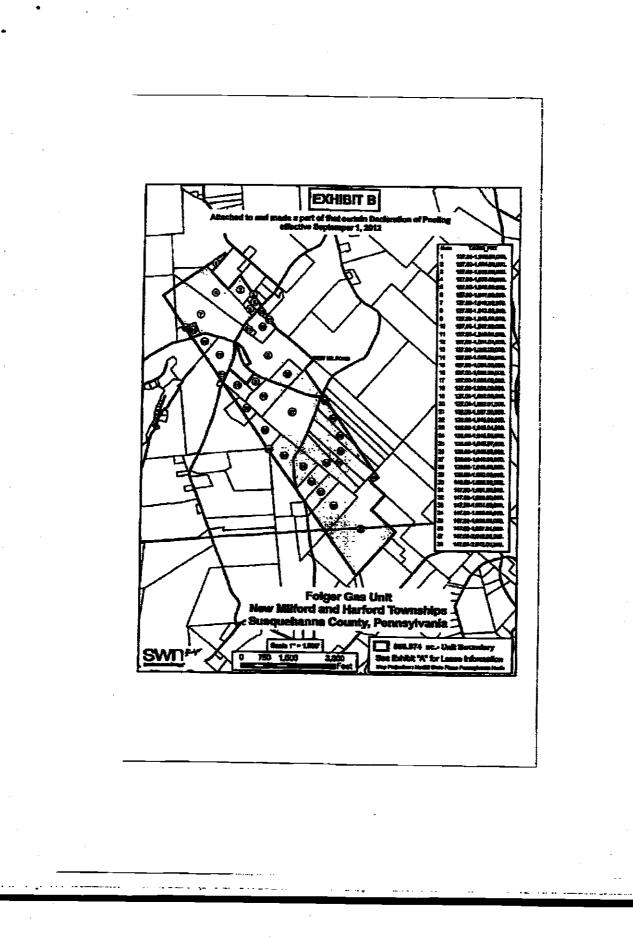

|             |                                 |              |                                 |                           |                               |                            |                                   |                       |                   |                   |                              |                                                                                                                 | 14.101                         | 3                         | ILC         | All the second s |                             |                  |

R. 054a



R. 055a

MARY F. EVANS Register of Wills - Recorder of Doeds Clerk of Orphans' Court Division Court of Common Plane of Susquehause County PO BOX 218 MONTROSE, PA 18501-0218





SUSCIENCE COLUTY COURT HOUSE MONTROSE, PENNSALVANA

\*Total Pages - 7

Instrument Number - 291303696 Recorded On 3/25/2013 At 11:41:19 AM \* Instrument Type - OIL POOLING Invoice Number - 141783 \* Granter - SOULHWESTERN ENERGY PRODUCTION CO \*Graster - ALLEBACH, MARVINS \* Customer - SOUTHWESTERN ENERGY \* 17255 STATE WRIT TAX \$0.50 PECCEDING PERS -\$50.00 RECORDER OF DEEDS

TUTAL PAID

DO NOT DETACH COUNTY IMPROVEMENT PRE \$2.00 RECORDER IMPROVEMENT PRE \$3.00 435.50

This page is now part of this legal document.

This is a certification page

RETURN DOCUMENT TO: SOUTHWESTERN ENERGY 2350 N SAM HOUSTON PARKWAY