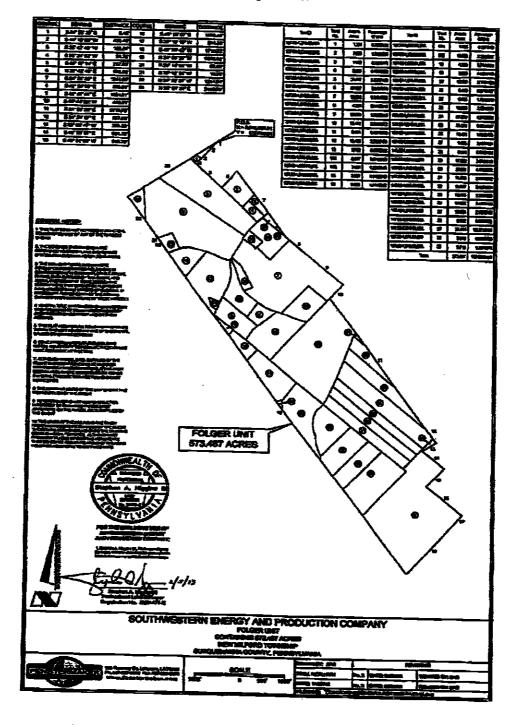

|              |

7

R. 061a



Exhance "5" Allached and made part of that Cartain Annualed Deciaration of Pooling effective March 19, 2013 Folger Gas Unit

**B-1** 

R. 062a

| Exhibit 78"                                                                                   |
|-----------------------------------------------------------------------------------------------|
| ttached and made part of that Certain Amended Declaration of Pooling effective March 19, 2013 |
| Folger Ges Unit                                                                               |

.

-----

۰.

J.



**B-**1

• •=• •••• •

R. 063a

A REAL PROPERTY AND A REAL

- . . . . . .

-----

MARY F. EVANS Register of Wile - Recorder of Deeds Clock of Orphans' Court Division Court of Common Piece of Surgachampa County PO BOX 218 MONTROSE, PA 18891-8218

(578) 278-4600



STELENARU COUNT COURT MOUSE MONTHOUS PERFORMAN

\* Total Pages - 6

Instrument Number - 201309227 Recorded On 7/23/2013 At 12:02:56 PM \*To Instrument Type - OIL FOOLING Invoice Number - 149333 \* Grantor - SOUTHWESTERN ENERGY FRODUCTION CO & Grantee - ALLERACH, MARVIN'S \* Customer - SOUTHWESTERN ENERGY \*TESS STATE WETT TAX \$0.50 RECORDING FINES - \$48.00 RECORDING FINES - \$48.00 RECORDING FINES - \$43.00 RECORDING INFROVEMENT FIE \$2.00 TOTAL FAID \$53.50

· **· · ·** ·

. . . . .

. ......

.....

This is a certification p