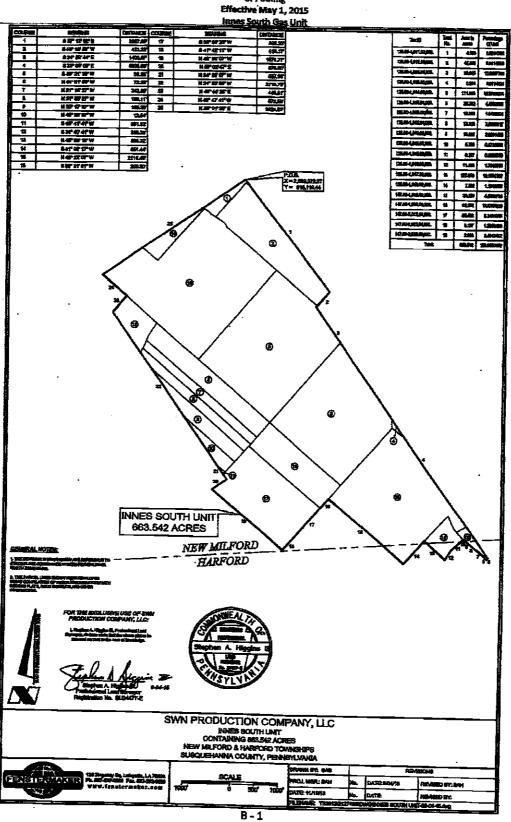

| 3/1/2010              | 201002552 | 201002552 147.00-2,022.01               | 8.197                   |
|                  |             |                                               |                                                                     | 9/19/2009              | 3/1/2010              | 201002549 | 201002549 147.00-2,023.00               | 2.683                   |
|                  |             |                                               |                                                                     |                        |                       |           | Totak                                   | 663.542                 |

. 

Į



### Exhibit "B"

### Attached to and made a part of that cartain Corrected Amended Declaration

of Pooling



# **EXHIBIT "7"**

IN THE COURT OF COMMON PLEAS OF SUSQUEHANNA COUNTY, PENNSYLVANIA 1

| ADAM BRIGGS, PAULA BRIGGS,<br>his wife, JOSHUA BRIGGS,<br>SARAH H. BRIGGS,<br>Plaintiffs, | ) CIVIL ACTION - LAW<br>)<br>)<br>)<br>) |
|-------------------------------------------------------------------------------------------|------------------------------------------|
| ν.                                                                                        | )                                        |
| SOUTH WESTERN ENERGY<br>PRODUCTION COMPANY,<br>Defendant.                                 | )<br>) NO: 2015-1253<br>)                |

Deposition of Adam Briggs

Monday, September 12, 2016

The deposition of Adam Briggs, called as a witness by the Defendant, pursuant to notice and the Pennsylvani