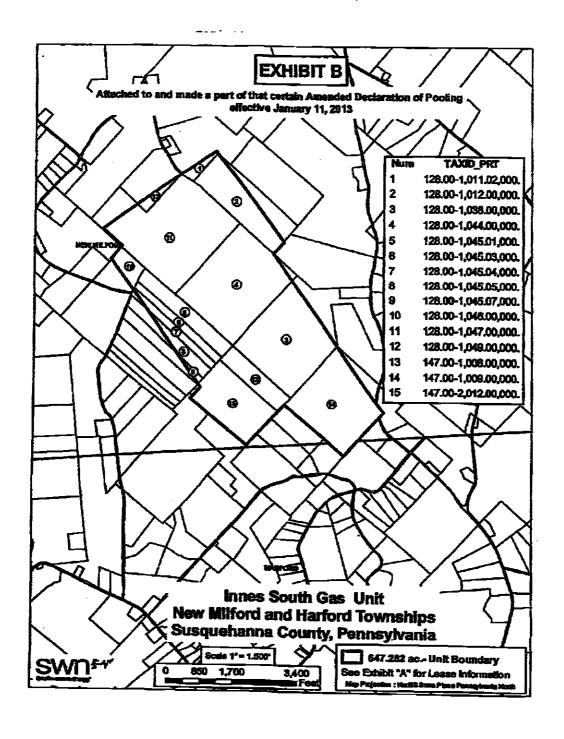

# **TABLE OF CONTENTS**

| Relevant docket entries in the trial court                                                                          | R. 1a   |
|---------------------------------------------------------------------------------------------------------------------|---------|
| Relevant docket entries in the Superior Court                                                                       | R. 3a   |
| Complaint                                                                                                           | R. 9a   |
| SWN's Answer, New Matter and Counterclaim to Complaint                                                              | R. 14a  |
| Plaintiffs' Answer to New Matter and Counterclaim                                                                   | R. 111a |
| SWN's Motion for Summary Judgment                                                                                   | R. 118a |
| August 8, 2017 Opinion & Order entering summary judgment<br>(by cross-reference to Appendix B of Appellant's brief) | R. 339a |
| October 4, 2017 Pa.R.A.P. 1925(a) Opinion<br>(by cross-reference to Appendix C of Appellant's brief)                | R. 340a |
| Superior Court's April 2, 2018 Opinion & Order<br>(by cross-reference to Appendix A of Appellant's brief)           | R. 341a |
| Superior Court's June 8, 2018 Order denying SWN's application for reargument                                        | R. 342a |