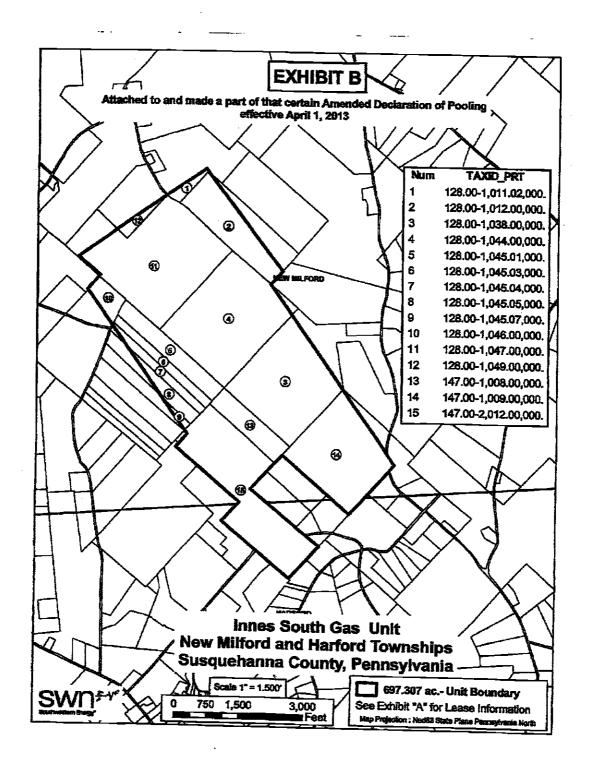

|                                                                                             |

A- 1



B-I

MARY F. EVANS Register of Wills - Recorder of Deeds Clerk of Orphans' Court Division Coart of Common Pleas of Sasquehanna County PO BOX 218 MONTROSE, PA 18801-0218

(570) 278-4600

\$30.50



 $\boldsymbol{\varsigma}$ 

SUSQUEHANNA COUNTY COURT NOUSE MONTROSE, PENNISTUMINA

\* Total Pages - 5

Recorded On 6/7/2013 At 10:19:47 AM \* Tr \* Instrument Type - OIL POOLING Invoice Number - 146462 \* Granter - SOUTHWESTERN ENERGY PRODUCTION CO \* Grantee - NOLAN, BEVERLY J \* Customer - SOUTHWESTERN ENERGY \* FINES STATE WRAT TAX \$0.50 RECORDING FEES - \$25.00 RECORDING FEES - \$200 RECORD

Instrument Number - 201307127

TOTAL PAID

This is a certification page

## DO NOT DETACH

This page is now part of this legal document.

RETURN BOCUMENT TO: SOUTHWESTERN ENERGY 1350 N SAM HOUSTON PARK