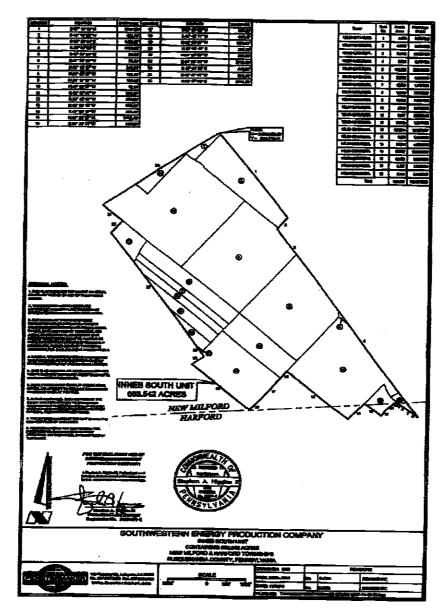

| 100411                                                   | 5 11005                              | 6 117eo                   | 7 11744                        | 4 1 1 7 2 4                 |                                        |                            | T                         |                                           |                            |                                 |                           | VINCENT CT                             |                                            | 3.4 1.09027/000          | 15 7/0049                               |                 | Т                         | -                                        | 10 713344   | Г                         | 1                         |       |

# R. 254a

A.1



۰**٦** 

.





8-1



MARY F. EVANS Register of Wills - Recorder of Deeds Clerk of Orphans' Court Division Court of Common Pleas of Susquehanna County PO BOX 218 MONIROSE, PA 18801-0218 (570) 278-4600

\$83.50



ۍ

SUSQUEHANNA COUNT COURT HOUSE MONTROSE, PENNSYLJANIA

\* Total Pages - 6

Recorded On 5/11/2015 At 3:18:20 PM \* Instrument Type - OIL POOLING Invoice Number - 176056 \* Granter - SWN PRODUCTION COMPANY LLC \* Grantee - NOLAN, BEVERLY J \* Customer - SOUTHWESTERN ENERGY \* FRES STATE WRIT TAX \$0.50 RECORDING FRES - \$78.00 RECORDING FRES - \$78.00 RECORDING FRES - \$2.00 RECORDING IMPROVEMENT FRE \$2.00

Instrument Number - 201504608

TOTAL PAID

### This is a certification page

# DO NOT DETACH

This page is now part of this legal document.

RETURN BOCUMENT TO: SOUTHWESTERN ENERGY COMPANY