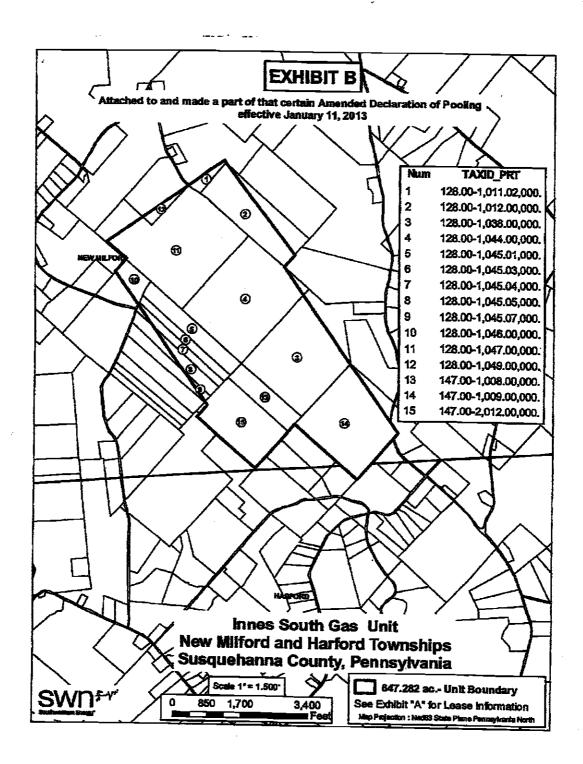

# **TABLE OF CONTENTS**

| Relevant docket entries in the trial court                                                                          | R. 1a   |
|---------------------------------------------------------------------------------------------------------------------|---------|
| Relevant docket entries in the Superior Court                                                                       | R. 3a   |
| Complaint                                                                                                           | R. 9a   |
| SWN's Answer, New Matter and Counterclaim to Complaint                                                              | R. 14a  |
| Plaintiffs' Answer to New Matter and Counterclaim                                                                   | R. 111a |
| SWN's Motion for Summary Judgment                                                                                   | R. 118a |
| August 8, 2017 Opinion & Order entering summary judgment<br>(by cross-reference to Appendix B of Appellant's brief) | R. 339a |
| October 4, 2017 Pa.R.A.P. 1925(a) Opinion<br>(by cross-reference to Appendix C of Appellant's brief)                | R. 340a |
| Superior Court's April 2, 2018 Opinion & Order<br>(by cross-reference to Appendix A of Appellant's brief)           | R. 341a |
| Superior Court's June 8, 2018 Order denying SWN's application for reargument                                        | R. 342a |