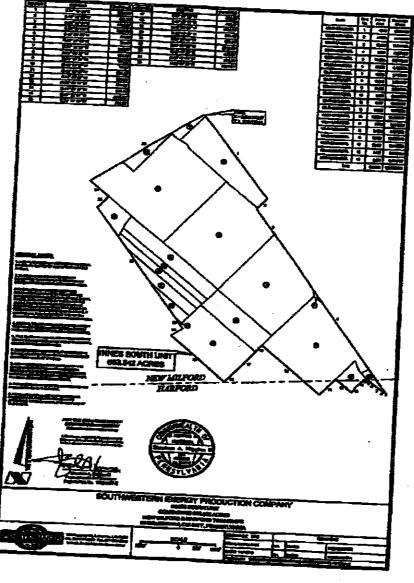

| THE DEAL PROPERTY          | and the                 | 102/02/01                 |                            | WOUTLET LOOKARDE          |                          | SUDZ/NI/S                |       |  |
| Atteched to and me | CA Mage Instruments Original Least Original Least Original Least Original Least International Least Intern |                 |    | Π                        |                                             | 20 Labor, ROVE | STIRBACO, STEMEN |                           |        |           | ]                  |                   | CURAL NUMBER & SLIT      | A TOORT/YOO HEALIN WINNESS | BAUNDLL, MARTIN, MELVAN |                           | PRIMILIA, MARTINA MELVIN   |                           |                          |                          |       |  |





8-1

R. 097a

MARY F. EVANS Register of Wills - Roomder of Deeds Clerk of Orphand' Court Division Cuart of Common Pleas of Susquehages County PO BOX 218 MONTROSE, PA 18301-0218

(\$70) 278-4689



SUSQUELLIGHA COLUTT COURT HOUSE MONTECEE, FEIRESULTINGA

\* Total Pages - 6

ment Number - 201504683 Recorded On \$/11/2015 At 3:18:20 PM \* Instrument Type - OIL POOLING Invoice Number - 176956 \*Granter - SWN PRODUCTION COMPANY LLC \*Grantee - NOLAN, BEVERLY J \* Contomer - SOUTHWESTERN ENERGY \* <u>7226</u> STATE WRIT TAX \$0.50 RECORDING FEES . \$78.00 RECORDER OF DERDS COUNTY INPROVEMENT FER \$2.00 DECORDER INPROVEMENT FER \$3.00 TOTAL PAID \$83.50

.....

Instru

### This is a certification page DO NOT DETACH

This page is now part of this legal document.

RETURN DOCUMENT TO: SOUTHWESTERN