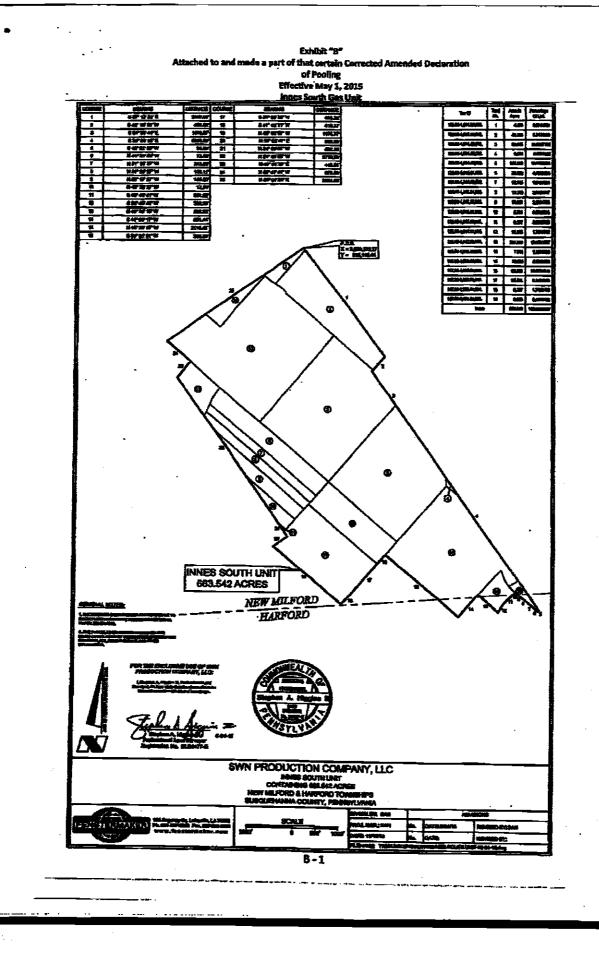

|                       |                      |                          |                           |                 |

A-1

۰. ļ

R. 107a



R. 108a

ç,

MARY F. EVANS Register of Wills - Recorder of Decds Clerk of Orphans' Court Division Court of Common Pleas of Susquehanse County PO BOX 218 MONTROSE, PA 18801-0218

3

(570) 278-4600



SUSQUERANNA COUNTY COURT HOUSE MONTROSE, PENNISTLYANIA

\*Total Pages - 9

| Instrument Number - 201317  |               |
|-----------------------------|---------------|
| Recorded On 12/31/2013 At 1 | 1:02:41 AM    |
| *Instrument Type - DEED     |               |
| Invoice Number - 157364     |               |
| * Grantor - HORN, MARY CO   | NSTANCE       |
| * Grantee - BRIGGS, ADAM    |               |
| *Customer - LAURENCE M H    | VLLE          |
| * TEKS                      |               |
| STATE WRIT TAX              | \$0.50        |
| STATE JCS/ACCESS TO         | \$23.50