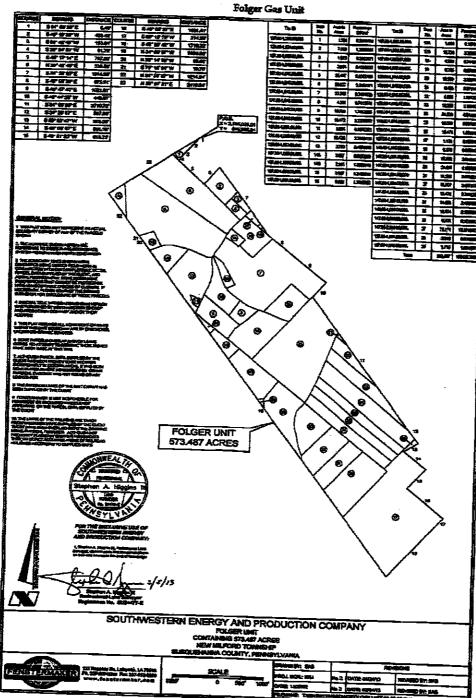

|              |                                          | End of Exhibit "A"                        |                       |                                         |                    |                                    |                         |                                       |                    |
|                  |              |                                          |                                           |                       |                                         |                    |                                    |                         |                                       |                    |

A-2

R. 227a

### Exhibit "B"

# Attached and made part of that Certain Amended Declaration of Pooling Dated effective February 23, 2013



End of Exhibit "B" **B-1** 

R. 228a

# MARY F. EVANS t of Common Flow of Surgeringen Co FO BOX 218 MONTROSE, PA 18801-0218

(375) 278-4668



TCBUC

\* Total Pages - 5

rment Number - 201200209 orded On 7/10/2012 Ar3+06/20 PM \* To runnet Type - OIL POGENG des Number - 127307 des - SOUTEWESTREN EXERGY PROBUCYSON CO une - NOLAN, MYZELY J ment - SOUTEWESTERN ENERGY 4

# THE STATE WIT TAX SCORDING FERS -SCORDER OF DEEDS

\$0.50 \$26.00 **FRE** \$2.00 **TE 19E \$3.00** \$31.50 æ ( CONDER DATA FORML PAID

### This is a certification page

DO NOT DETACH

This page is now part of this legal document.

RETURN DOCUMENT TO: STEPHEN FULTON 1 PAULINE DELVE CLARKE SUBJECT, PA 18411

I hereby CHRISTY dust this document is recorded in the Recorder's Office of Bergminson County, Pennylowsh.



Mary F.