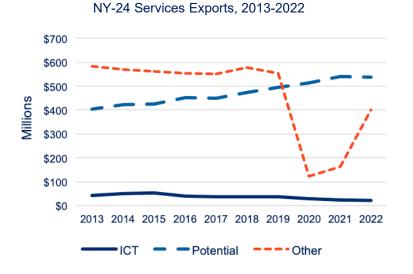

## New York's 24th and Digital Trade

ICT services exports fell from \$42 million in 2013 to \$22 million in 2022 (-48%), but still supported 44 direct and 53 indirect jobs in 2022.

Potentially ICT-enabled services exports grew from \$403 million to \$537 million (33%), supporting 1,424 direct and 786 indirect jobs in 2022.

Exports of other services declined from \$583 million in 2013 to \$553 million in 2019 (-5%), and then fell sharply due to Covid-19. They have not yet fully recovered.