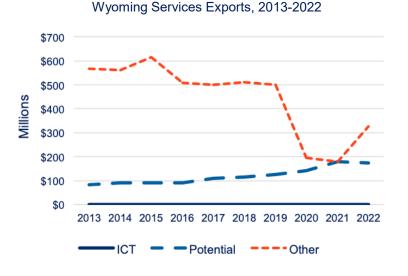

## Wyoming and Digital Trade

ICT services exports from Wyoming are negligible.

Potentially ICT-enabled services exports grew from \$82 million to \$175 million (113%), supporting 557 direct and 371 indirect jobs in 2022.

Exports of other services declined from \$566 million in 2013 to \$500 million in 2019 (-12%), and then fell sharply due to Covid-19. They have not yet fully recovered.